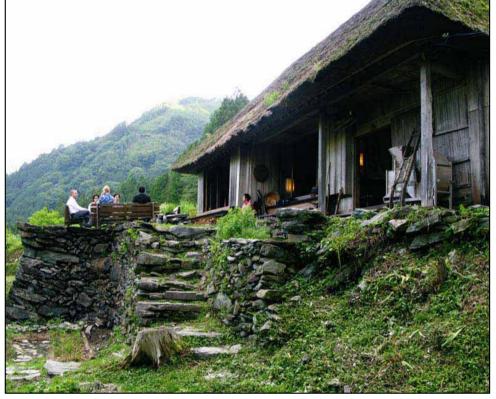

# 徳島県三好市東祖谷(山岳集落)

HARDADAD miss (21.2006

ゆしのとしたひとときを通ごすことができたので、より回いコミュニテーションができるたいろ

だけのお楽 孵の風景は、ここにたどり る。ああ。 F 昇に戻りたくない。 つくことができた人

山伏信仰の場・朔山のお膝元である。この絶加 た幻想的な景色に、「ここはどこか!?」と意 たよ」と市岡さん。 備に 仙人気分になって の中語

での過ご 翌朝、目覚めて外を見たら、谷間に靄のかか 方から学びま L. 生活が一変

という

意味の

3

み方に触発されている。

そしむ祖谷体験

本の情緒を

その日は、茅葺き屋根の古民家に1泊させ に囲炉裏端でのひ

ただいて、彼らし 「利こした 義になる木の選定や、 火燈

崩れたものである。 こに滞在する 4 ġ

術を学んでい ŝ 篱

東祖谷では、同様の伝統的 の家に民

4 現在も、 ねしとア

とを思い出すのだとか。

家に独ち込んだ当時の備品を見て

t; 

施すべく計画中だという 泊体験がで ようにす る食 ņ ÷,