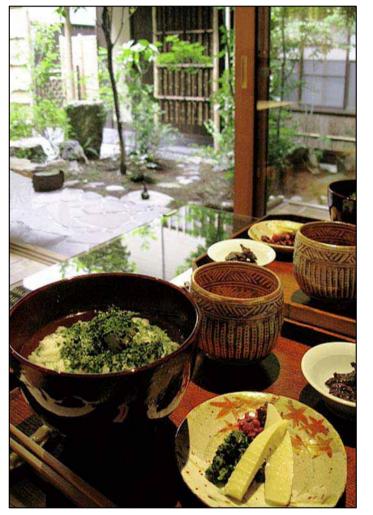

#### 町家レストラン

■美しい古民家・町家の

五條市

参考例

食

▲町家でいただく朝食イメージ

■地域の食材を生かす一流シェフが プロデュースする料理\*朝夕食

■地域の奥様方が提供する郷土料理・ ハレの日料理に工夫を加えたランチ