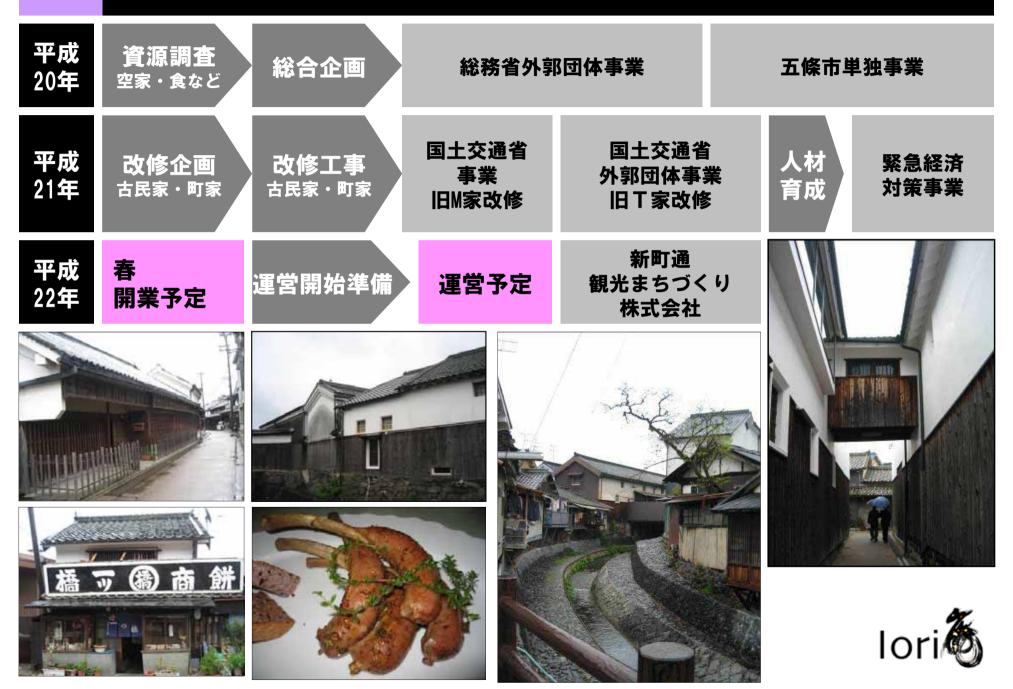

# 周辺の豊かな田園地帯

五條ならではの食

自然に囲まれた周辺農山村の 美しい景観

#### 町家レストラン

■美しい古民家・町家の

五條市

参考例

食

▲町家でいただく朝食イメージ

■地域の食材を生かす一流シェフが プロデュースする料理\*朝夕食

■地域の奥様方が提供する郷土料理・ ハレの日料理に工夫を加えたランチ

#### ▼ 五條新町の町並みを散策