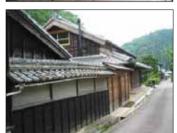

#### 町家レストラン

■美しい古民家・町家の

五條市

参考例

食

▲町家でいただく朝食イメージ

■地域の食材を生かす一流シェフが プロデュースする料理\*朝夕食

■地域の奥様方が提供する郷土料理・ ハレの日料理に工夫を加えたランチ