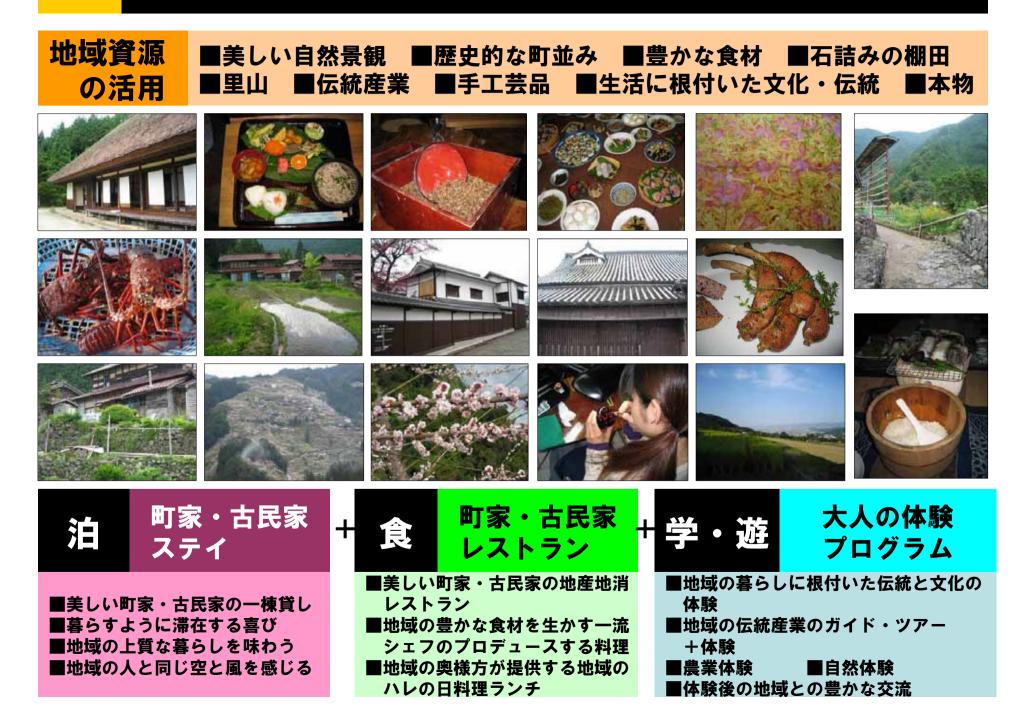

#### ▲地域住民が講師となって工芸体験

▼ 郷土料理を地域のお母さんに教わる

参考例

東祖谷

■自然体験・農林業体験 ■町並みガイド・ウォーク

学・遊

大人の体験プログラム