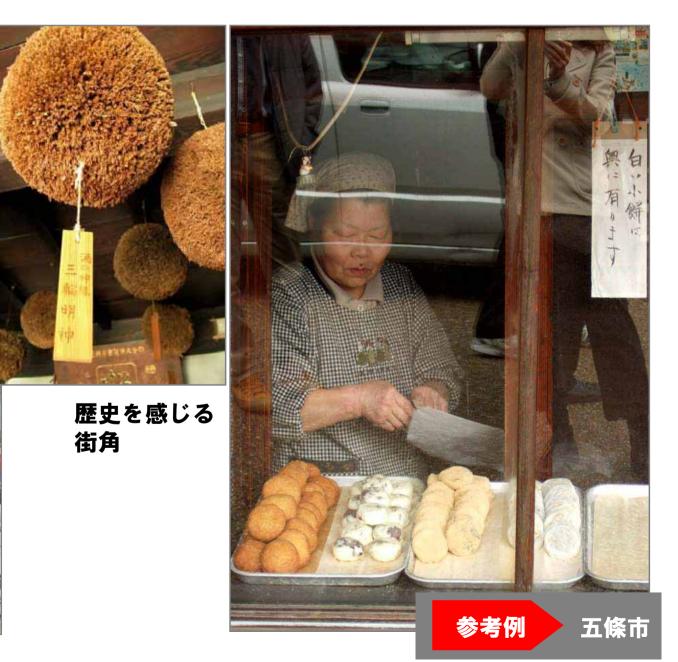

#### 町家レストラン

■美しい古民家・町家の

五條市

参考例

食

▲町家でいただく朝食イメージ

■地域の食材を生かす一流シェフが プロデュースする料理\*朝夕食

■地域の奥様方が提供する郷土料理・ ハレの日料理に工夫を加えたランチ