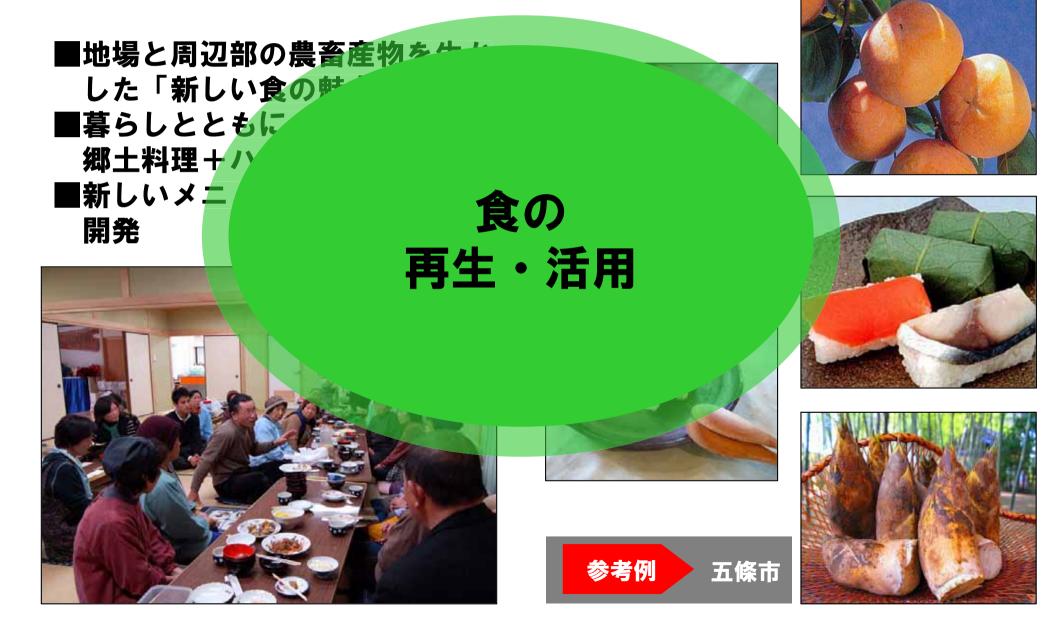

# 周辺の豊かな田園地帯

五條ならではの食

自然に囲まれた周辺農山村の 美しい景観

#### 町家レストラン

■美しい古民家・町家の

五條市

参考例

食

▲町家でいただく朝食イメージ

■地域の食材を生かす一流シェフが プロデュースする料理\*朝夕食

■地域の奥様方が提供する郷土料理・ ハレの日料理に工夫を加えたランチ