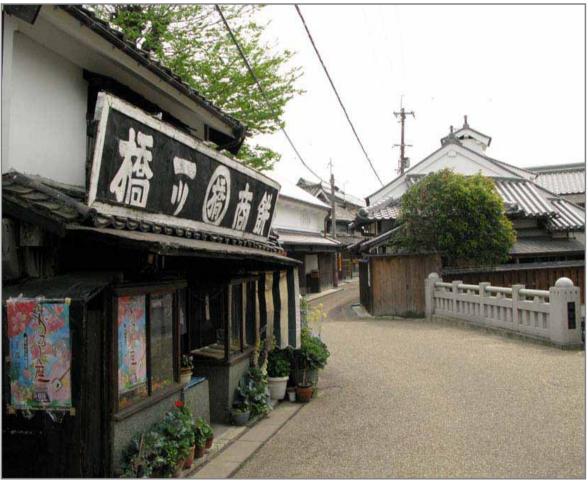

大人の体験 プログラム

■東祖谷の山村暮らしに根付いた 伝統・文化の体験プログラム ■山岳農業・林業・祖谷豆腐作り 古式蕎麦打ち、かずら籠編み、 草鞋つくり、平家落人伝説ツ アー、里道散策、エコツーなど ■体験後の地域との 豊かな交流

◀古い酒蔵群

▲タイムスリップしたかの ような新町通りの景観

#### ▼ 五條新町の町並みを散策

# 奈良県五條市新町通(江戸時代の商業都市)