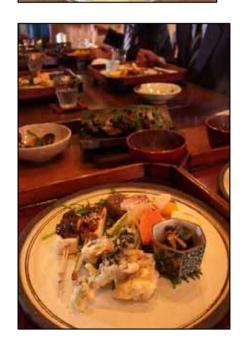

#### 町家レストラン

■美しい古民家・町家の

五條市

参考例

食

▲町家でいただく朝食イメージ

■地域の食材を生かす一流シェフが プロデュースする料理\*朝夕食

■地域の奥様方が提供する郷土料理・ ハレの日料理に工夫を加えたランチ