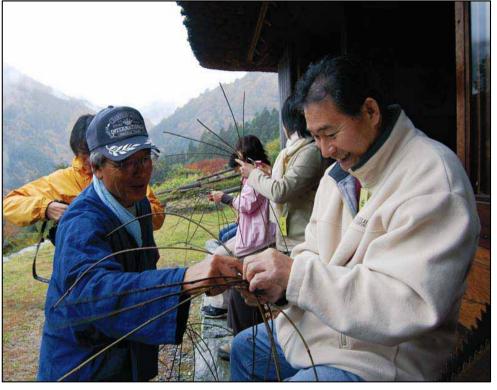

#### ■地域の暮らしに根付いた 伝統・文化の体験

#### ▲地域住民が講師となって工芸体験

▼ 郷土料理を地域のお母さんに教わる

参考例

東祖谷

■自然体験・農林業体験 ■町並みガイド・ウォーク

学・遊

大人の体験プログラム