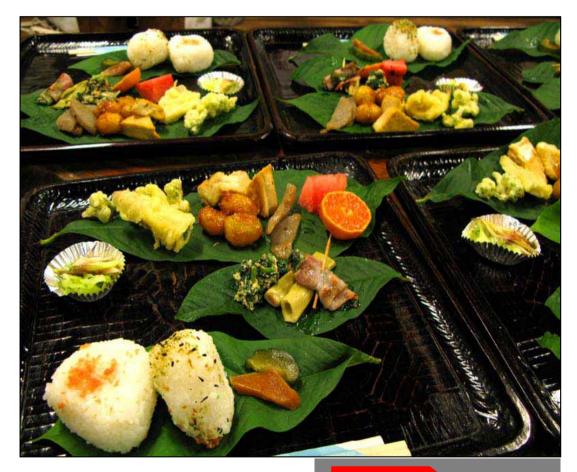

#### 町家レストラン

■美しい古民家・町家の

五條市

参考例

食

▲町家でいただく朝食イメージ

■地域の食材を生かす一流シェフが プロデュースする料理\*朝夕食

■地域の奥様方が提供する郷土料理・ ハレの日料理に工夫を加えたランチ

▼ おふくろの味が詰まった郷土料理

参考例

東祖谷