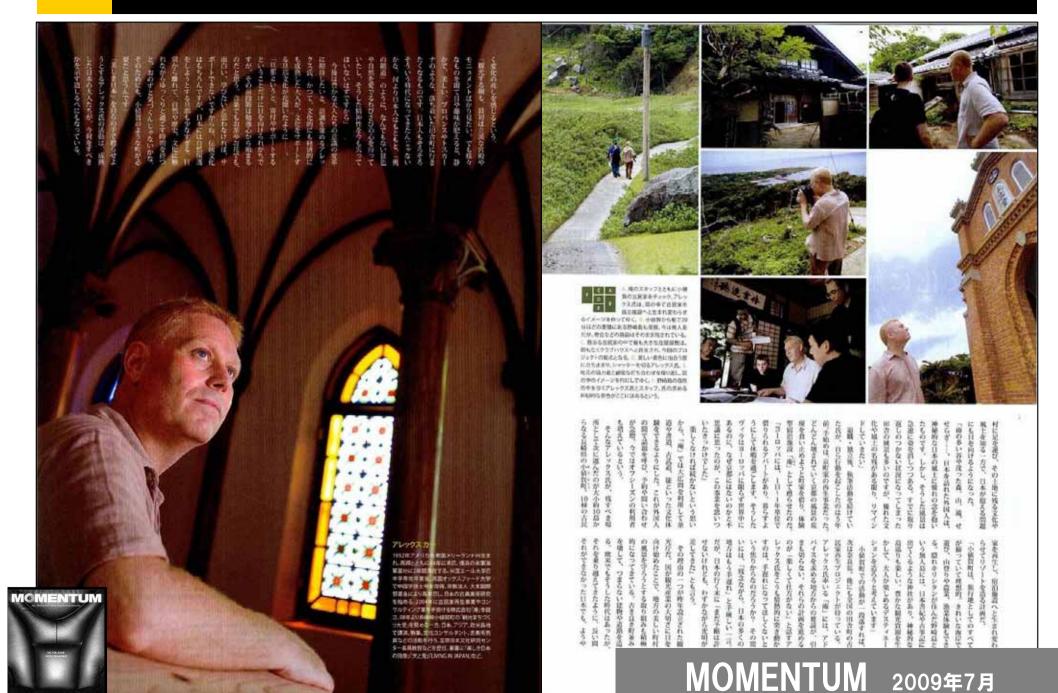

小値賀 (おぢか)島と野崎島は、本当に美しい 所です。長崎県五島列島の北端に位置する小 値賀町の島で、初めて訪れたのは今から3年 菌。平戸出身の青年が、「素晴らしい所がある」 と案内してくれました。その時、住民の方たち が温かく迎えてくれ、海岸でみんなとおにぎ りを食べたことをずっと記憶しています。そ れ以来、九州に立ち寄る機会があれば、ここを 訪れています。

今年の2月、私は町から「おぢか観光まちづ くり大使目に、また先日、総務省より「地域アド バイザー」に任命されました。現在、その立場 を生かし、私が代表を務める会社「庵」と町と ともに、古民家再生を軸とした観光産業を立 ち上げようとしています。庵による京都の町 家、徳島県の由間部にある祖谷 (いや) での古 民家、これらの建築再生のノウハウを生かし ていきます。

大きい方の島、小値賀島の人口は3,000人 ほどで過疎化と高齢化が進んでいます。こ こには立派な建物もなく、特別なものは何 もありません。しかし、今の日本の田舎が も必要ありません。 失ってしまったものが奇跡的に残っていま す。散策できる山々の合間にきれいな田ん ぼが広がります。小さな漁港は愛らしく、そ の各々に立つ樹齢何百年の「アコウの木」の 枝振りは、まるで御伽噺の世界から抜け出 たようです。

隣島の野崎島はとても神秘的です。30年ほ ど前に住民は集団離島してしまい、今は無人 島。打ち捨てられた田んぼは、繁殖した鹿たち がその草を食べることで、手入れされた芝生 のようになっています。100軒ほどの漁村の民 家は廃墟で、不思議な景観です。隠れキリシタ ンの村でもあり、明治につくられた旧野首教 会(1908年竣工)は印象的です。この建物は教 会建築史上で著名な鉄川與助の初めてのレ ンガ造りの教会で、内部は柱とアーチを多用 した木造ですが、精神性があり、大変美しいも のです。大修復後、1991年、長崎県指定有形文 化財に指定され、世界遺産暫定リストにも掲 載されています。

この地は歴史もあり、奈良時代には中国へ 行き来する遣唐使が、小値賀島に立ち寄った といわれています。野崎島では、何千年前から あるというストーンヘンジのようなドルメ

「王位石」と呼ばれる巨大石で、圧巻です。 私にとって小値賀は、四国の祖谷と同様に 「秘境」です。豊かな海や山、珍しい地形、遺跡、 温かい人々…。静かで深い時が過ごせます。一 方で、農業や漁業の主産業が衰退し、過疎化に あえぐ地域でもあります。最後の救いは、この 地の魅力を生かした「観光」なのです。多くの 人が観光客として訪れれば、飲食店や宿泊な